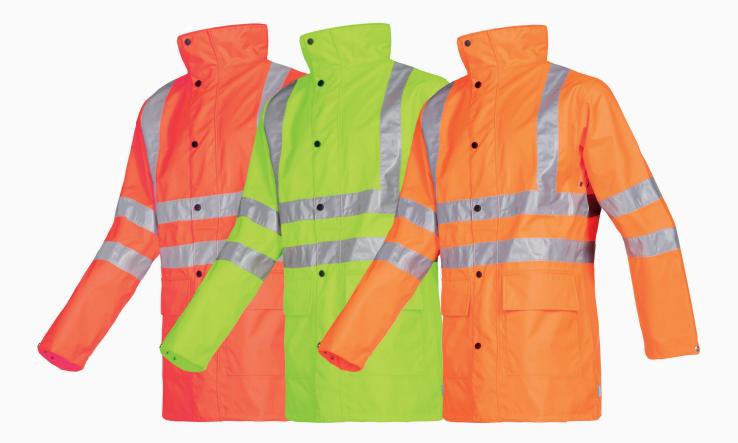

# Hi-vis rain jacket

Monoco is a quality hi-vis raincoat with detachable hood that keeps you perfectly dry. Never feel clammy thanks to the moisture-absorbing and breathable coating on the inside, and the underarm ventilation. The standing collar and sleeve narrowing with press studs act as a wind breaker. This supple, lightweight raincoat equipped with two patched pockets is a pleasure to wear.

#### **Exterior:**

- » Straight collar
- » Detachable hood
- » Zip closure under flap with press studs
- » 2 patched pockets
- » Round inset sleeves
- » Sleeve narrowing by press studs
- » Underarm ventilation
- » Back length 85 cm (L)

### **Colour:**

- » FC1 Hi-Vis Orange
- » FY1 Hi-Vis Yellow
- » FR1 Hi-Vis Red